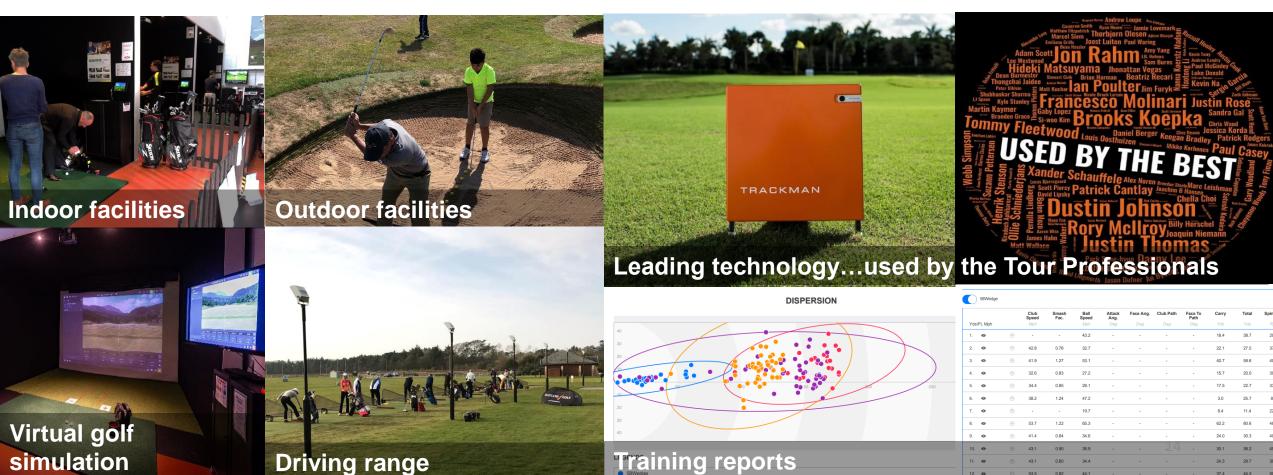

### State of the Art - indoor/outdoor facilities and golfing technology

"Scotland for Golf are independent PGA Professionals who are permitted by SALT to use the facilities at the St Andrews Links Academy"

### Facilities Technology