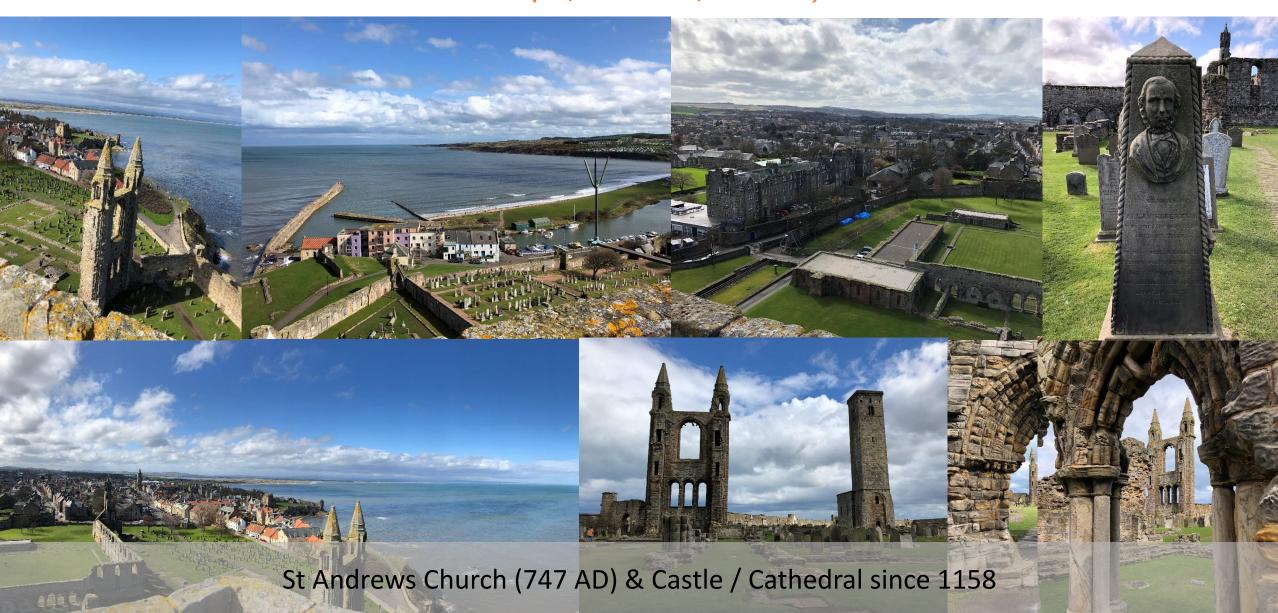

### The Old Course, St Andrews

St Andrews - Historic Seaside Town (10,000 and 5,000 BCE)