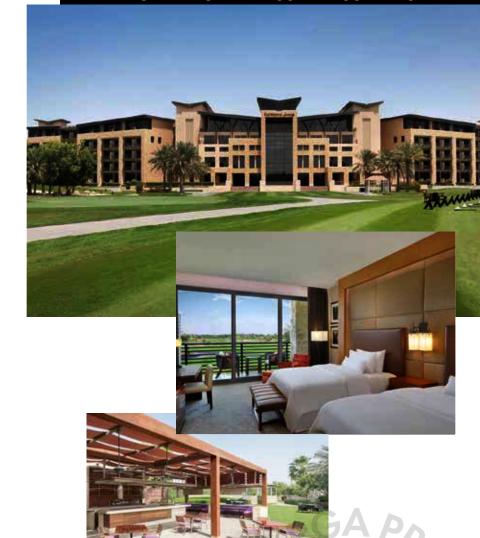

# WINTER SCHOOLS ABU DHABI

Scotland for Golf are not only specialists at home however, our PGA Professionals are well travelled.

Join our PGA Professional on an escorted tour to Abu Dhabi and play Abu Dhabi GC, Saadiyat Beach GC and Yas Island.

A place where golfers can play, practice & learn in any weather

You will spend 7 nights in a Double Room at The Westin Abu Dhabi Golf Resort & Spa, the most popular hotel in the area, just 30 minutes away from Dubai.

### WHAT'S INCLUDED

- Play 5 rounds of golf on Abu Dhabi GC, Saadiyat and Yas Island, buggy included.
- Includes breakfast daily and dinner on 6 evenings.
- Transfers to and from the golf course.
- Expert tuition from PGA Pro.

### Play at:

- 18 Holes Abu Dhabi GC.
- 18 Holes Yas Links Abu Dhabi.
- 18 Holes Saadiyat Beach GC.

£2199 for one person

### THE WESTIN ABU DHABI GOLF RESORT & SPA

- 1) Maximum 4 students per PGA Professionals.
- 2) Golf Transfers include pick up and drop off from accommodation.
- 3) Price assumes Garden Studio please slide 11. Supplement for accommodation upgrades.