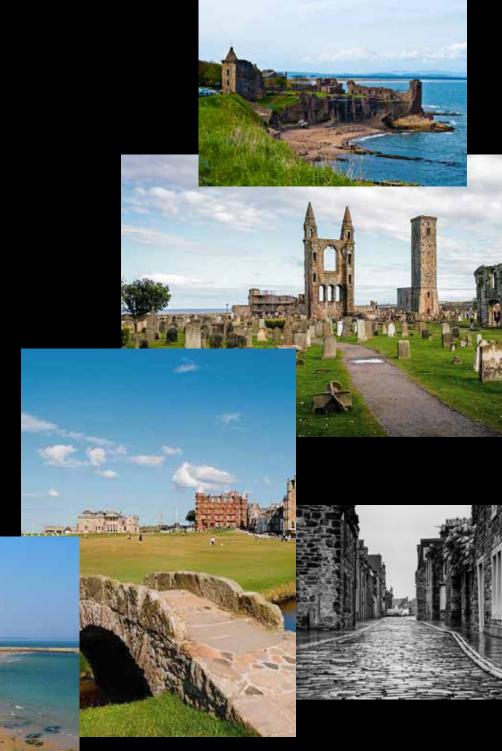

# WHAT ST ANDREWS HAS TO OFFER!

St Andrews is one of Scotland's most beautiful towns renowned world over as the birthplace of golf!

### What better place to improve or start playing!

With its roots stretching back to medieval times, you won't be short of things to do in St Andrews. With Guided Walks of the Old Course, to St Andrews Ghost Tours, Museum, Stunning Beaches and Castles you'll find plenty to do and explore in St Andrews.

Visit the R&A World Golf Museum, Over 500 years of golfing history is displayed in the British Golf Museum. Experience the history of golf in a unique location, just yards from the world famous Old Course.